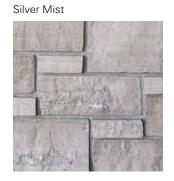

*



\*Full Veneer: Call for Availability

Legacy Falls Weathered\*



\*Full Veneer: Call for Availability

#### Mountain Ridge



RANDOM HEIGHT COLLECTION



# Silver Mist





Viking Pointe



Weston Cream





#### Willowbrook Blue



#### Willowbrook Blue Castlerock



#### Willowbrook Brown



#### Willowbrook Brown Castlerock





TOP LEFT: Weston Cream | TOP RIGHT: Mountain Ridge | BOTTOM LEFT: Weston Cream



Blue River



Silver Mist



TUMBLED RANDOM HEIGHT COLLECTION

SHOWN ABOVE: Weston Cream

# TUMBLED RANDOM HEIGHT COLLECTION

Brookhaven





Chateau Bay



Call for Availability

Mountain Ridge



Rockport Blend





Timber Creek



#### Viking Pointe



#### Weston Cream



#### Weston Shell



# **DIMENSIONAL** COLLECTION









#### Dove Gray





### Rockport Blend













### Weston Cream









TOP LEFT: Mountain Ridge | TOP MIDDLE: Weston Cream | TOP RIGHT: Rockport Blend | BOTTOM LEFT: Blue River | BOTTOM RIGHT: Silver Mist

#### **TOP LEFT:** Mountain Ridge | **MIDDLE:** Mountain Ridge | **TOP RIGHT:** Rockport Blend



BOTTOM LEFT: Weston Cream | BOTTOM RIGHT: Mountain Ridge

# TUMBLED DIMENSIONAL COLLECTION

Blue River



Chateau Bay



Dove Gray



Mountain Ridge



Rockport Blend



Silver Mist



DIMENSION JU COLLECTION SELLCO STONE

Viking Pointe



Weston Cream



TUMBLED DIMENSIONAL COLLECTION

### TOP LEFT: Legacy Falls Webwall | TOP RIGHT: Platinum Sawn Ledge







Canadian Ledge





SHOWN ABOVE: Yukon Ledge

# **LEDGESTONE & WEBWALL** COLLECTION



Hawkeye Sawn Ledge



Iron Mountain Sawn Ledge



Platinum Sawn Ledge



Yukon Le