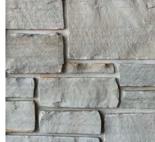

# established 1999

# YOUR SOURCE FOR NATURAL STONE



1. Mountain Ridge 2. Blue River 3. Brentwood 4. Legacy Falls Weathered 5. Bristol Bay 6. Chateau Bay 7. Chestnut Hill Castlerock 8. Mountain Ridge 9. Black Hills Rustic

## **RANDOM HEIGHT** COLLECTION

Brentwood

Chopped Fieldstone

#### Black Hills Rustic



Blue River



The percentage of variegation can vary in Blue River. See Rep for details.

#### Chestnut Hill



Call for Availability

Fond Du Lac Buff



Fond Du Lac Grey





\*Full Veneer: Call for Availability

#### Bristol Bay\*



\*Full Veneer: Call for Availability

#### Deer Haven



\*Full Veneer: Call for Availability

Lanebrook Brown\*

#### Lanebrook Grey\*

Brookhaven

Dove Gray



\*Full Veneer: Call for Availability









\*Full Veneer: Call for Availability

### Rockport Blend



# Weston Shell



RANDOM HEIGHT COLLECTION





# **RANDOM HEIGHT** COLLECTION



Legacy Falls Premium Blend\*



\*Full Veneer: Call for Availability

Legacy Falls Split-Face\*



\*Full Veneer: Call for Availability

Legacy Falls Weathered\*



\*Full Veneer: Call for Availability

#### Mountain Ridge



RANDOM HEIGHT COLLECTION



# Silver Mist





Viking Pointe



Weston Cream





#### Willowbrook Blue



#### Willowbrook Blue Castlerock



#### Willowbrook Brown



#### Willowbrook Brown Castlerock





TOP LEFT: Weston Cream | TOP RIGHT: Mountain Ridge | BOTTOM LEFT: Weston Cream



Blue River



Silver Mist



TUMBLED RANDOM HEIGHT COLLECTION

SHOWN ABOVE: Weston Cream

# TUMBLED RANDOM HEIGHT COLLECTION

Brookhav