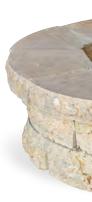

# **NATURAL STONE** FIRE PITS

Enjoy the warmth of an outdoor fire and the modern style of our fire pit kits. The beautiful natural stone texture complements any landscape and the dimensional shape means fast installation and no waste.

### MOUNTAIN BLUFF FIRE PIT

Outside Dimensions: 41" – 43" Inside Dimensions: 24" – 26"

### AUTUMN SKY FIRE PIT

Outside Dimensions: 41" – 43" Inside Dimensions: 24" – 26" Overall Height: 13 Blocks Per Row: 10