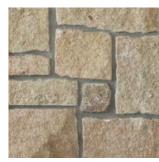

Premium Blend\*



\*Full Veneer: Call for Availability

Legacy Falls Split-Face\*



\*Full Veneer: Call for Availability

Legacy Falls Weathered\*



\*Full Veneer: Call for Availability

#### Mountain Ridge



RANDOM HEIGHT COLLECTION



# Silver Mist





Viking Pointe



Weston Cream





#### Willowbrook Blue



#### Willowbrook Blue Castlerock



#### Willowbrook Brown



#### Willowbrook Brown Castlerock





TOP LEFT: Weston Cream | TOP RIGHT: Mountain Ridge | BOTTOM LEFT: Weston Cream



Blue River



Silver Mist



TUMBLED RANDOM HEIGHT COLLECTION

SHOWN ABOVE: Weston Cream

# TUMBLED RANDOM HEIGHT COLLECTION

Brookhaven





Chateau Bay



Call for Availability

Mountain Ridge



Rockport Blend





Timber Creek



#### Viking Pointe



#### Weston Cream



#### Weston Shell



# **DIMENSIONAL** COLLECTION









#### Dove Gray





### Rockport Blend













### Weston Cream









TOP LEFT: Mountain Ridge | TOP MIDDLE: Weston Cream | TOP RIGHT: Rockport Blend | BOTTOM LEFT: Blue River | BOTTOM RIGHT: Silver Mist

#### **TOP LEFT:** Mountain Ridge | **MIDDLE:** Mountain Ridge | **TOP RIGHT:** Rockport Blend



BOTTOM LEFT: Weston Cream | BOTTOM RIGHT: Mountain Ridge

# TUMBLED DIMENSIONAL COLLECTION

Blue River



Chateau Bay



Dove Gray



Mountain Ridge



Rockport Blend



Silver Mist



DIMENSION JU COLLECTION SELLCO STONE

Viking Pointe



Weston Cream



TUMBLED DIMENSIONAL COLLECTION

### TOP LEFT: Legacy Falls Webwall | TOP RIGHT: Platinum Sawn Ledge







Canadian Ledge





SHOWN ABOVE: Yukon Ledge

# **LEDGESTONE & WEBWALL** COLLECTION