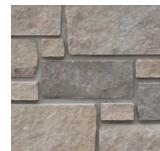

Legacy Falls Split-Face\*



\*Full Veneer: Call for Availability

Legacy Falls Weathered\*



\*Full Veneer: Call for Availability

#### Mountain Ridge



RANDOM HEIGHT COLLECTION



# Silver Mist





Viking Pointe



Weston Cream





#### Willowbrook Blue



#### Willowbrook Blue Castlerock



#### Willowbrook Brown



#### Willowbrook Brown Castlerock





TOP LEFT: Weston Cream | TOP RIGHT: Mountain Ridge | BOTTOM LEFT: Weston Cream



Blue River



Silver Mist



TUMBLED RANDOM HEIGHT COLLECTION

SHOWN ABOVE: Weston Cream

# TUMBLED RANDOM HEIGHT COLLECTION

Brookhaven





Chateau Bay



Call for Availability

Mountain Ridge



Rockport Blend





Timber Creek



#### Viking Pointe



#### Weston Cream



#### Weston Shell



# **DIMENSIONAL** COLLECTION









#### Dove Gray





### Rockport Blend













### Weston Cream









TOP LEFT: Mountain Ridge | TOP MIDDLE: Weston Cream | TOP RIGHT: Rockport Blend | BOTTOM LEFT: Blue River | BOTTOM RIGHT: Silver Mist

#### **TOP LEFT:** Mountain Ridge | **MIDDLE:** Mountain Ridge | **TOP RIGHT:** Rockport Blend



BOTTOM LEFT: Weston Cream | BOTTOM RIGHT: Mountain Ridge

# TUMBLED DIMENSIONAL COLLECTION

Blue River



Chateau Bay



Dove Gray



Mountain Ridge



Rockport Blend



Silver Mist



DIMENSION JU COLLECTION SELLCO STONE

Viking Pointe



Weston Cream



TUMBLED DIMENSIONAL COLLECTION

### TOP LEFT: Legacy Falls Webwall | TOP RIGHT: Platinum Sawn Ledge







Canadian Ledge





SHOWN ABOVE: Yukon Ledge

# **LEDGESTONE & WEBWALL** COLLECTION



Hawkeye Sawn Ledge



Iron Mountain Sawn Ledge



Plati