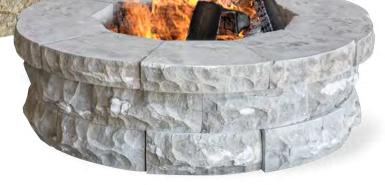

# **NATURAL STONE** FIRE PITS

Enjoy the warmth of an outdoor fire and the modern style of our fire pit kits. The beautiful natural stone texture complements any landscape and the dimensional shape means fast installation and no waste.

\*An insert is recommended to keep heat away from the stone.

### MOUNTAIN BLUFF FIRE PIT

Outside Dimensions: 41" – 43" Inside Dimensions: 24" – 26"

### AUTUMN SKY FIRE PIT

Outside Dimensions: 41" – 43" Inside Dimensions: 24" – 26" Overall Height: 13 Blocks Per Row: 10