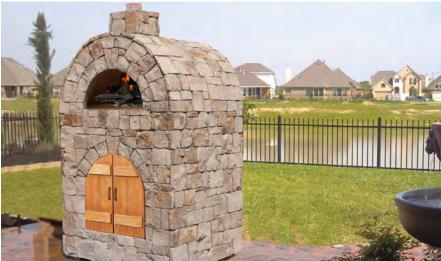

# **PIZZA OVEN** KITS

Our Pizza Oven Kits help backyard chefs easily create delicious meals with the unique and wonderful flavor of cooking with real wood! Featuring an arched cooking chamber, kits include firebrick, the 9" chimney flue and metal oven door. These kits are an outstanding value, offering excellent performance, incredible versatility, and simple, labor-saving construction, and are designed for seamless compatibility with our outdoor kitchens and fireplace kits.