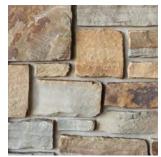

## **RANDOM HEIGHT** COLLECTION

Brentwood

Chopped Fieldstone

#### Black Hills Rustic

Blue River

The percentage of variegation can vary in Blue River. See Rep for details.