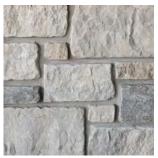

## **RANDOM HEIGHT** COLLECTION

Brentwood

Chopped Fieldstone

#### Black Hills Rustic

Blue River

The percentage of variegation can vary in Blue River. See Rep for details.