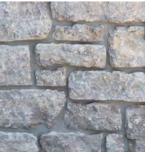

#### Black Hills Rustic

Blue River

The percentage of variegation can vary in Blue River. See Rep for details.