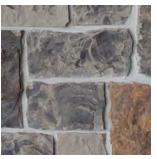

#### Black Hills Rustic

Blue River

The percentage of variegation can vary in Blue River. See Rep for details.