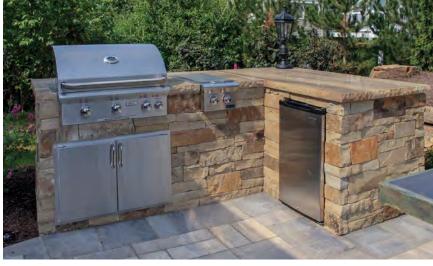

# OUTDOOR KITCHEN KITS

Outdoor Kitchen Kits by Semco Stone offer quality, strength, and durability, as well as unparalleled design flexibility for any outdoor kitchen and entertaining areas.

The patented system can create infinitely configurable kitchen island layouts that assemble in minutes. The idea is to keep the process simple so you can enjoy your outdoor kitchen as soon as possible! These kits are a better, faster and easier way to build your kitchen and outdoor living space.