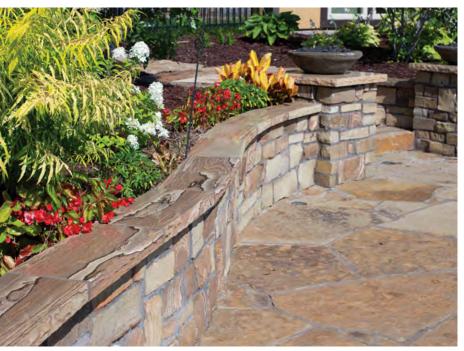

# CAPS & COPING

Caps and Coping are the perfect complement to our natural stone landscape and building stone products. Available either snapped or sawn, they give your project the finished detail for countless applications while protecting the tops of retaining walls, columns, and other masonry structures.

The possibilities are endless from pool surrounds to the finishing touch on columns, piers, entrance monuments, staircases and so much more.

Semco Stone Caps & Coping are offered in various sizes and finishes. See your sales representative for more details.