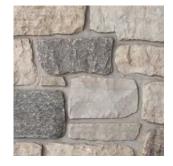

# YOUR SOURCE FOR NATURAL STONE

1. Mountain Ridge 2. Blue River 3. Brentwood 4. Legacy Falls Weathered 5. Bristol Bay 6. Chateau Bay 7. Chestnut Hill Castlerock 8. Mountain Ridge 9. Black Hills Rustic

## **RANDOM HEIGHT** COLLECTION

Brentwood

Chopped Fieldstone