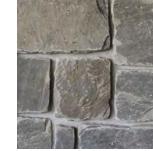

# established 1999

# YOUR SOURCE FOR NATURAL STONE



1. Mountain Ridge 2. Blue River 3. Brentwood 4. Legacy Falls Weathered 5. Bristol Bay 6. Chateau Bay 7. Chestnut Hill Castlerock 8. Mountain Ridge 9. Black Hills Rustic

## **RANDOM HEIGHT** COLLECTION

Brentwood

Chopped Fieldstone

#### Black Hills Rustic



Blue River



The percentage of variegation can vary in Blue River. See Rep for details.

#### Chestnut Hill



Call for Availability

Fond Du Lac Buff



Fond Du Lac Grey





\*Full Veneer: Call for Availability

#### Bristol Bay\*



\*Full Veneer: Call for Availability

#### Deer Haven



\*Full Veneer: Call for Availability

Lanebrook Brown\*

#### Lanebrook Grey\*

Brookhaven

Dove Gray



\*Full Veneer: Call for Availability









\*Full Veneer: Call for Availability

### Rockport Blend



# Weston Shell



RANDOM HEIGHT COLLECTION





# **RANDOM HEIGHT** COLLECTION



Legacy Falls Premium Blend\*



\*Full Veneer: Call for Availability

Legacy Falls Split-Face\*



\*Full Veneer: Call for Availability

Legacy Falls Weathered\*



\*Full Veneer: Call for Availability

#### Mountain Ridge



RANDOM HEIGHT COLLECTION



# Silver Mist





Viking Pointe



Weston Cream





#### Willowbrook Blue



#### Willowbrook Blue Castlerock



#### Willowbrook Br