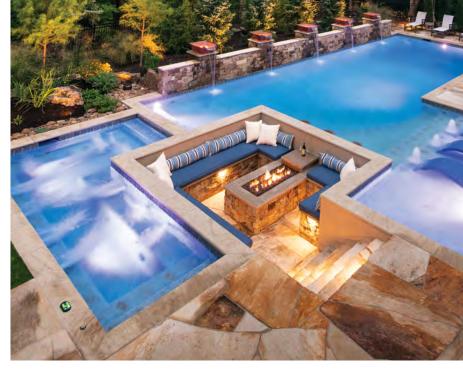

# CAPS & COPING

Caps and Coping are the perfect complement to our natural stone landscape and building stone products. Available either snapped or sawn, they give your project the finished detail for countless applications while protecting the tops of retaining walls, columns, and other masonry structures.

The possibilities are endless from pool surrounds to the finishing touch on columns, piers, entrance monuments, staircases and so much more.

Semco Stone Caps & Coping are offered in various sizes and finishes. See your sales representative for more details.