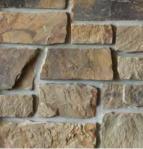

#### Black Hills Rustic

Blue River

The percentage of variegation can vary in Blue River. See Rep for details.

#### Chestnut Hill

Call for Availability

Fond Du Lac Buff

Fond Du Lac Grey

\*Full Veneer: Call for Availability