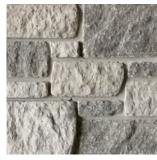

#### Black Hills Rustic

Blue River

The percentage of variegation can vary in Blue River. See Rep for details.

#### Chestnut Hill

Call for Availability

Fond Du Lac Buff

Fond Du Lac Grey

\*Full Veneer: Call for Availability