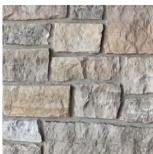

#### Black Hills Rustic

Blue River

The percentage of variegation can vary in Blue River. See Rep for details.

#### Chestnut Hill

Call for Availability

Fond Du Lac Buff

Fond Du Lac Grey

\*Full Veneer: Call for Availability