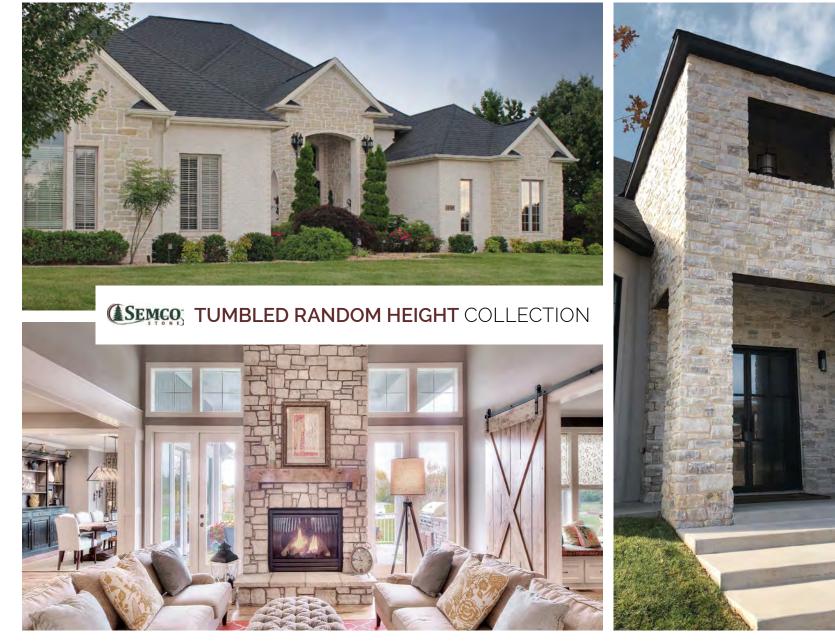

#### Willowbrook Brown Castlerock

TOP LEFT: Weston Cream | TOP RIGHT: Mountain Ridge | BOTTOM LEFT: Weston Cream

Blue River

Silver Mist

TUMBLED RANDOM HEIGHT COLLECTION

SHOWN ABOVE: Weston Cream

# TUMBLED RANDOM HEIGHT COLLECTION

Brookhaven

Chateau Bay

Call for Availability

Mountain Ridge

Rockport Blend

Timber Creek