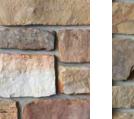

#### Black Hills Rustic

Blue River

The percentage of variegation can vary in Blue River. See Rep for details.

#### Chestnut Hill

Call for Availability

Fond Du Lac Buff

Fond Du Lac Grey

\*Full Veneer: Call for Availability