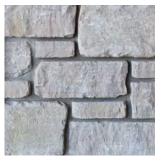

#### Black Hills Rustic

Blue River

The percentage of variegation can vary in Blue River. See Rep for details.

#### Chestnut Hill

Call for Availability

Fond Du Lac Buff

Fond Du Lac Grey

\*Full Veneer: Call for Availability