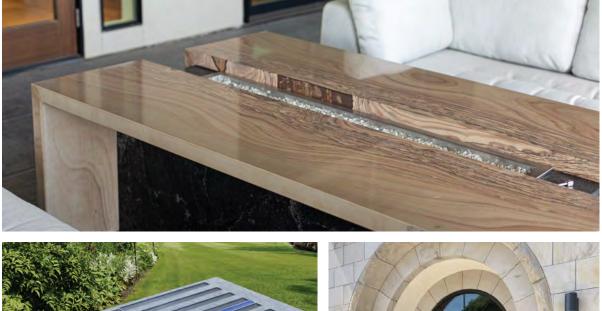

# **CUSTOM SLABS** COLLECTION

Our natural stone slabs can meet the needs of any lifestyle and the demands of your inspiration by offering a perfect balance of performance and beauty in both indoor and outdoor applications. The slabs are available in a variety of thicknesses and sizes. This stone can be custom cut to your specifications. Great for countertops, outdoor kitchens, hearths, caps, sandblasted signs and more! A variety of finishes are available: Polished, Honed, Antique Brush, Bushhammer, Sandblasted & Thermal.

Blue River

**CUSTOM STONE INSPIRATION** 

Brentwood

Dove Gray

Silverdale

Brookhaven

Sooner Wheat