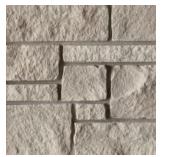

# **DIMENSIONAL** COLLECTION

#### Dove Gray

### Rockport Blend

### Weston Cream

TOP LEFT: Mountain Ridge | TOP MIDDLE: Weston Cream | TOP RIGHT: Rockport Blend | BOTTOM LEFT: Blue River | BOTTOM RIGHT: Silver Mist