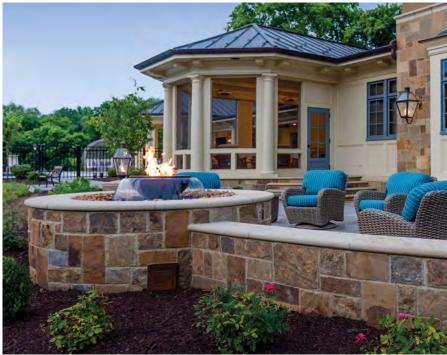

# CAPS & COPING

Caps and Coping are the perfect complement to our natural stone landscape and building stone products. Available either snapped or sawn, they give your project the finished detail for countless applications while protecting the tops of retaining walls, columns, and other masonry structures.

The possibilities are endless from pool surrounds to the finishing touch on columns, piers, entrance monuments, staircases and so much more.

Semco Stone Caps & Coping are offered in various sizes and finishes. See your sales representative for more details.