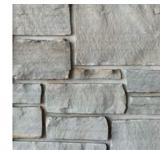

# established 1999

# YOUR SOURCE FOR NATURAL STONE



1. Mountain Ridge 2. Blue River 3. Brentwood 4. Legacy Falls Weathered 5. Bristol Bay 6. Chateau Bay 7. Chestnut Hill Castlerock 8. Mountain Ridge 9. Black Hills Rustic

## **RANDOM HEIGHT** COLLECTION

Brentwood

Chopped Fieldstone

#### Black Hills Rustic



Blue River



The percentage of variegation can vary in Blue River. See Rep for details.

#### Chestnut Hill



Call for Availability

Fond Du Lac Buff



Fond Du Lac Grey





\*Full Veneer: Call for Availability

#### Bristol Bay\*



\*Full Veneer: Call for Availability

#### Deer Haven



\*Full Veneer: Call for Availability

Lanebrook Brown\*

#### Lanebrook Grey\*

Brookhaven

Dove Gray



\*Full Veneer: Call for Availability









\*Full Veneer: Call for Availability

### Rockport Blend



# Weston Shell



RANDOM HEIGHT COLLECTION





# **RANDOM HEIGHT** COLLECTION



Legacy Falls Premium Blend\*



\*Full Veneer: Call for Availability

Legacy Falls Split-Face\*



\*Full Veneer: Call for Availability

Legacy Falls Weathered\*



\*Full Veneer: Call for Availability

#### Mountain Ridge



RANDOM HEIGHT COLLECTION



# Silver Mist





Viking Pointe



Weston Cream





#### Willowbrook Blue



#### Willowbrook Blue Castlerock



#### Willowbrook Brown



#### Willowbrook Brown Castlerock





TOP LEFT: Weston Cream | TOP RIGHT: Mountain Ridge | BOTTOM LEFT: Weston Cream



Blue River



Silver Mist



TUMBLED RANDOM HEIGHT COLLECTION

SHOWN ABOVE: Weston Cream

# TU