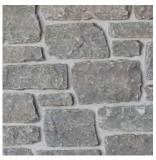

## **RANDOM HEIGHT** COLLECTION

Brentwood

Chopped Fieldstone

#### Black Hills Rustic

Blue River

The percentage of variegation can vary in Blue River. See Rep for details.