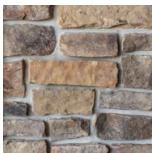

## **RANDOM HEIGHT** COLLECTION

Brentwood

Chopped Fieldstone

#### Black Hills Rustic

Blue River

The percentage of variegation can vary in Blue River. See Rep for details.