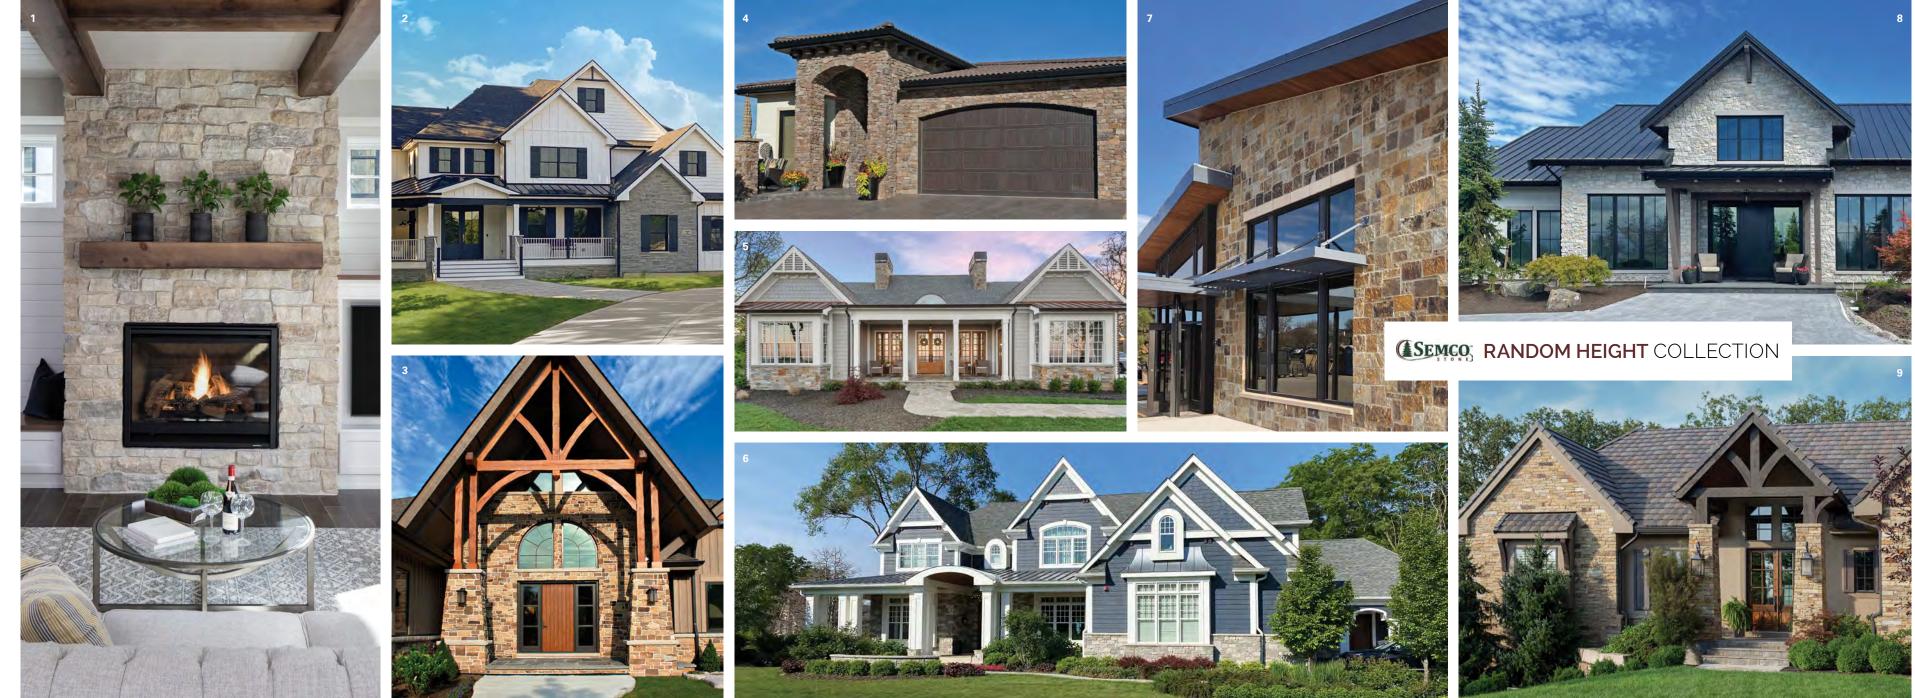

## **RANDOM HEIGHT** COLLECTION

Brentwood

Chopped Fieldstone

#### Black Hills Rustic

Blue River

The percentage of variegation can vary in Blue River. See Rep for details.

#### Chestnut Hill

Call for Availability

Fond Du Lac Buff

Fond Du Lac Grey

\*Full Veneer: Call for Availability

#### Bristol Bay\*

\*Full Veneer: Call for Availability

#### Deer Haven

\*Full Veneer: Call for Availability

Lanebrook Brown\*

#### Lanebrook Grey\*

Brookhaven

Dove Gray

\*Full Veneer: Call for Availability

\*Full Veneer: Call for Availability