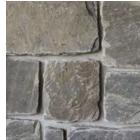

## **RANDOM HEIGHT** COLLECTION

Brentwood

Chopped Fieldstone

#### Black Hills Rustic

Blue River

The percentage of variegation can vary in Blue River. See Rep for details.