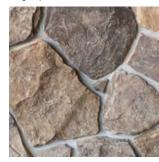

#### Black Hills Rustic

Blue River

The percentage of variegation can vary in Blue River. See Rep for details.

#### Chestnut Hill

Call for Availability

Fond Du Lac Buff

Fond Du Lac Grey

\*Full Veneer: Call for Availability