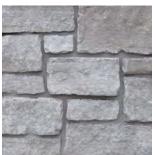

# YOUR SOURCE FOR NATURAL STONE

1. Mountain Ridge 2. Blue River 3. Brentwood 4. Legacy Falls Weathered 5. Bristol Bay 6. Chateau Bay 7. Chestnut Hill Castlerock 8. Mountain Ridge 9. Black Hills Rustic

## **RANDOM HEIGHT** COLLECTION

Brentwood

Chopped Fieldstone