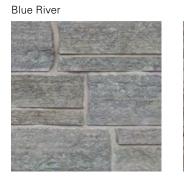

#### Black Hills Rustic

Blue River

The percentage of variegation can vary in Blue River. See Rep for details.