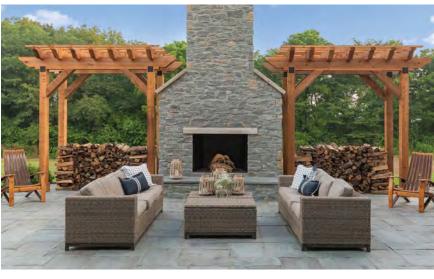

# OUTDOOR FIREPLACE KITS

Relaxing is simple with a Semco Stone fireplace. These outdoor fireplace kits are the perfect centerpiece for any outdoor living space or kitchen that is sure to become a place of fun and memories for friends and family. Imagine roasting marshmallows over a crackling fire or enjoying your favorite beverage fireside. Now, that's what we call relaxing!