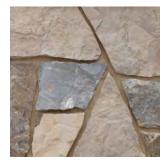

# **DIMENSIONAL** COLLECTION

#### Dove Gray

### Rockport Blend

### Weston Cream

TOP LEFT: Mountain Ridge | TOP MIDDLE: Weston Cream | TOP RIGHT: Rockport Blend | BOTTOM LEFT: Blue River | BOTTOM RIGHT: Silver Mist