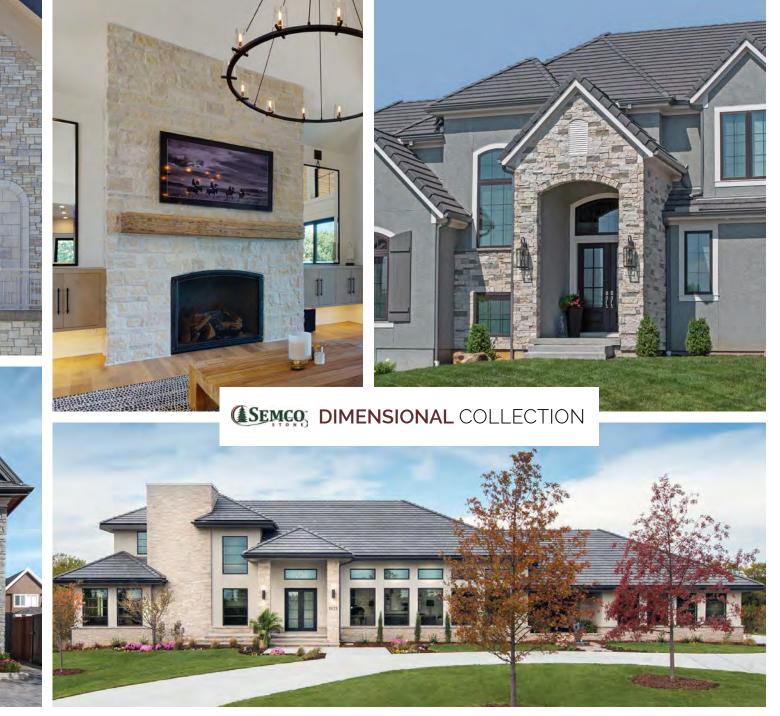

# **DIMENSIONAL** COLLECTION

#### **TOP LEFT:** Mountain Ridge | **MIDDLE:** Mountain Ridge | **TOP RIGHT:** Rockport Blend

BOTTOM LEFT: Weston Cream | BOTTOM RIGHT: Mountain Ridge