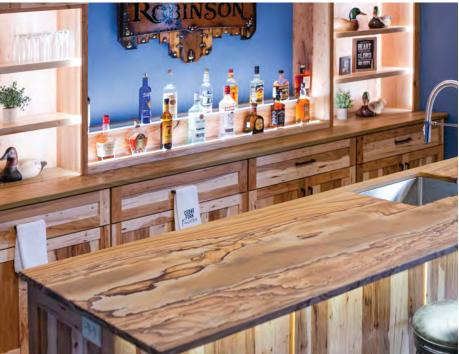

# **CUSTOM SLABS** COLLECTION

Our natural stone slabs can meet the needs of any lifestyle and the demands of your inspiration by offering a perfect balance of performance and beauty in both indoor and outdoor applications. The slabs are available in a variety of thicknesses and sizes. This stone can be custom cut to your specifications. Great for countertops, outdoor kitchens, hearths, caps, sandblasted signs and more! A variety of finishes are available: Polished, Honed, Antique Brush, Bushhammer, Sandblasted & Thermal.