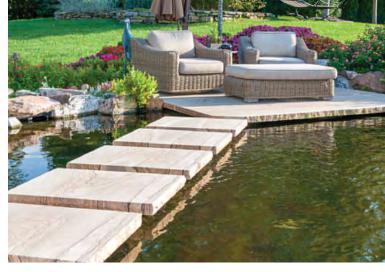

BOTTOM LEFT: Custom Black Hills Rustic | BOTTOM MIDDLE: Indiana Limestone Caps | BOTTOM RIGHT: Weston Cream

**UNIQUE**: The diversity of natural stone products from Semco Stone encourages limitless design potential. Aesthetically, what you do with the stone is as varied as your imagination.