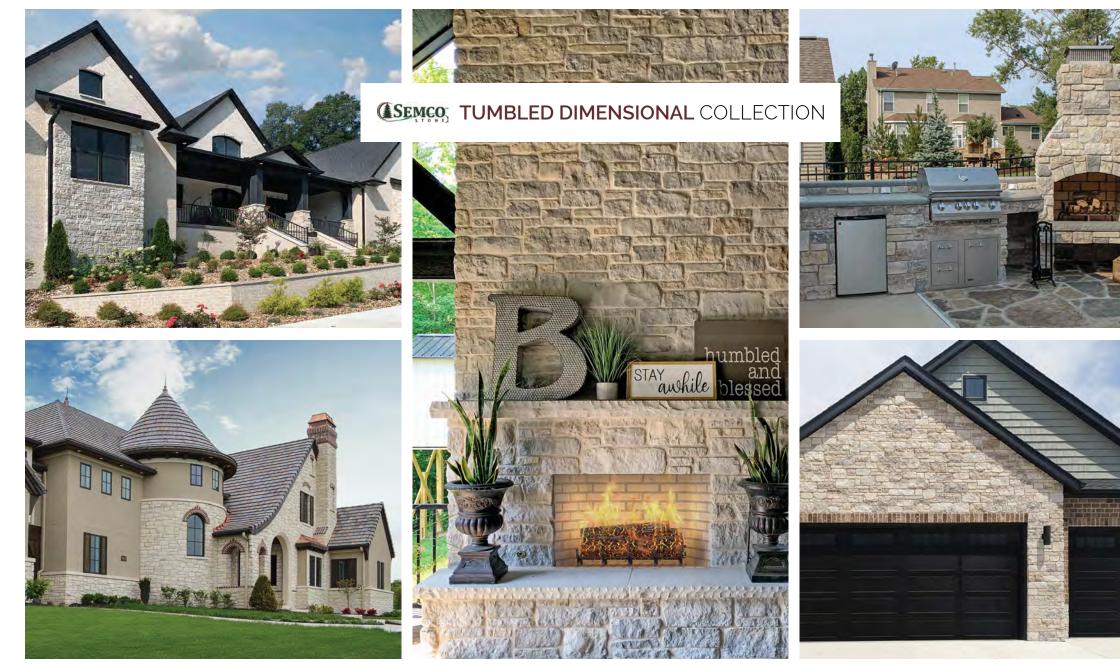

# TUMBLED DIMENSIONAL COLLECTION

Blue River

Chateau Bay

Dove Gray

Mountain Ridge

Rockport Blend

Silver Mist

DIMENSION JU COLLECTION SELLCO STONE

Viking Pointe

Weston Cream

TUMBLED DIMENSIONAL COLLECTION