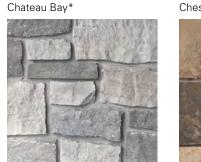

# established 1999

# YOUR SOURCE FOR NATURAL STONE



1. Mountain Ridge 2. Blue River 3. Brentwood 4. Legacy Falls Weathered 5. Bristol Bay 6. Chateau Bay 7. Chestnut Hill Castlerock 8. Mountain Ridge 9. Black Hills Rustic

## **RANDOM HEIGHT** COLLECTION

Brentwood

Chopped Fieldstone

#### Black Hills Rustic



Blue River



The percentage of variegation can vary in Blue River. See Rep for details.

#### Chestnut Hill



Call for Availability

Fond Du Lac Buff



Fond Du Lac Grey





\*Full Veneer: Call for Availability

#### Bristol Bay\*



\*Full Veneer: Call for Availability

#### Deer Haven



\*Full Veneer: Call for Availability

Lanebrook Brown\*

#### Lanebrook Grey\*

Brookhaven

Dove Gray



\*Full Veneer: Call for Availability









\*Full Veneer: Call for Availability

### Rockport Blend



# Weston Shell



RANDOM HEIGHT COLLECTION





# **RANDOM HEIGHT** COLLECTION



Legacy Falls Premium Blend\*



\*Full Veneer: Call for Availability

Legacy Falls Split-Face\*



\*Full Veneer: Call for Availability

Legacy Falls Weathered\*



\*Full Veneer: Call for Availability

#### Mountain Ridge



RANDOM HEIGHT COLLECTION



# Silver Mist





Viking Pointe



Weston Cream





#### Willowbroo