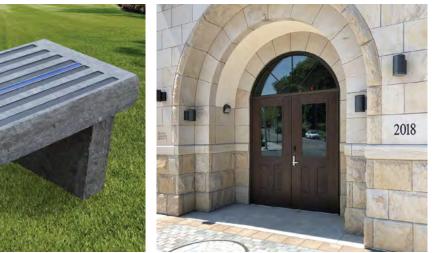

# CAPS & COPING

Caps and Coping are the perfect complement to our natural stone landscape and building stone products. Available either snapped or sawn, they give your project the finished detail for countless applications while protecting the tops of retaining walls, columns, and other masonry structures.

The possibilities are endless from pool surrounds to the finishing touch on columns, piers, entrance monuments, staircases and so much more.

Semco Stone Caps & Coping are offered in various sizes and finishes. See your sales representative for more details.