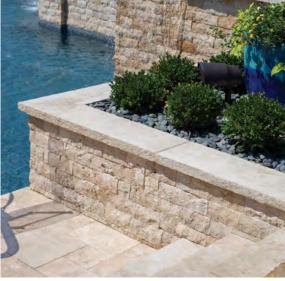

# CAPS & COPING

Caps and Coping are the perfect complement to our natural stone landscape and building stone products. Available either snapped or sawn, they give your project the finished detail for countless applications while protecting the tops of retaining walls, columns, and other masonry structures.

The possibilities are endless from pool surrounds to the finishing touch on columns, piers, entrance monuments, staircases and so much more.

Semco Stone Caps & Coping are offered in various sizes and finishes. See your sales representative for more details.