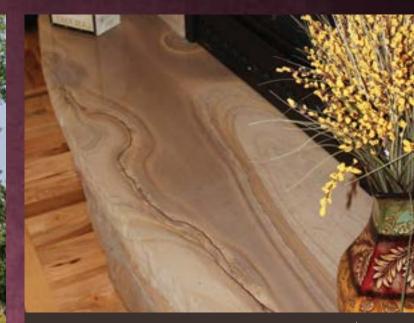

# **Hearthstones & Mantles**

Hearthstones and Mantles by Semco Stone are the final touch to your masterpiece. A natural stone hearth can enhance your fireplace design both in character and texture. Available in a precut standard size of 19"D x 21" W x 2 1/4" H with a sawn top and snapped on four sides. Hearthstones and Mantles can be custom cut and finished to your specifications, contact your sales representative for more information. See page 82 – 83 for finish options.

Cedar Ridge | Hearth

Brentwood | Hearth

Brentwood | Hearth

Black Hills Rustic | Custom Cut Pool Coping