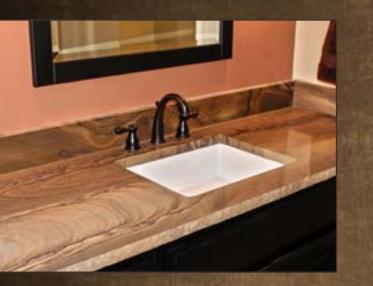

# **Natural Stone Countertops**

Semco Stone Natural Stone Countertops offer a perfect harmony of performance and beauty in both indoor and outdoor applications. Natural Stone countertops from Semco Stone can meet both the needs of your lifestyle and the demands of your inspiration. Our Countertops can be custom cut to your specifications, contact your sales representative for more information. See page 82 – 83 for finish options.

# >> BRENTWOOD TRANSFORMS ANY OUTDOOR SPACE INTO WOW-WORTHY

Brentwood Slabs are available in 11/4" (3 cm) and 2 1/4" (6 cm) thickness. The slabs are available in a variety of heights and lengths. Brentwood is a Quartzite Sandstone, when sawn it has the elegant look of a detailed woodgrain. Great for countertops, outdoor kitchens, hearths, caps, sandblasted signs & more!