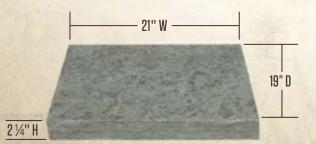

# **Hearthstones & Mantles**

Hearthstones and Mantles by Semco Stone are the final touch to your masterpiece. A natural stone hearth can enhance your fireplace design both in character and texture. Available in a precut standard size of 19"D x 21" W x 2 1/4" H with a sawn top and snapped on four sides. Hearthstones and Mantles can be custom cut and finished to your specifications, contact your sales representative for more information. See page 82 – 83 for finish options.