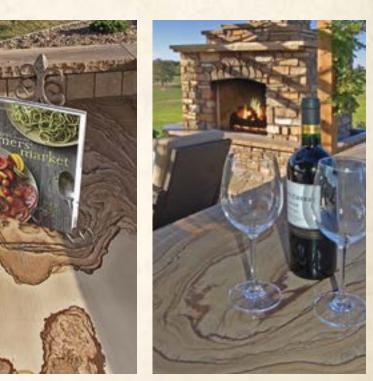

# >> BRENTWOOD TRANSFORMS ANY OUTDOOR SPACE INTO WOW-WORTHY

Brentwood Slabs are available in 11/4" (3 cm) and 2 1/4" (6 cm) thickness. The slabs are available in a variety of heights and lengths. Brentwood is a Quartzite Sandstone, when sawn it has the elegant look of a detailed woodgrain. Great for countertops, outdoor kitchens, hearths, caps, sandblasted signs & more!

# **Natural Stone Countertops**

Semco Stone Natural Stone Countertops offer a perfect harmony of performance and beauty in both indoor and outdoor applications. Natural Stone countertops from Semco Stone can meet both the needs of your lifestyle and the demands of your inspiration. Our Countertops can be custom cut to your specifications, contact your sales representative for more information. See page 82 – 83 for finish options.