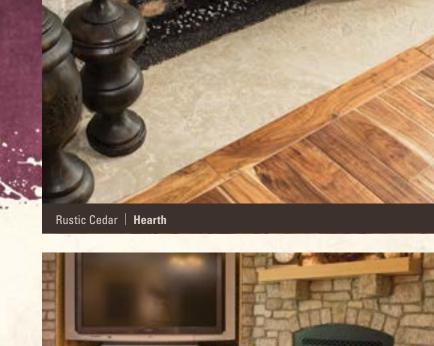

## >> SEMCO ALSO OFFERS SLABS IN THE FOLLOWING COLORS

Cedar Ridge

Gunsmoke Gray

**Rustic Cedar** 

# **Hearthstones & Mantles**

Hearthstones and Mantles by Semco Stone are the final touch to your masterpiece. A natural stone hearth can enhance your fireplace design both in character and texture. Available in a precut standard size of 19"D x 21" W x 2 1/4" H with a sawn top and snapped on four sides. Hearthstones and Mantles can be custom cut and finished to your specifications, contact your sales representative for more information. See page 82 – 83 for finish options.

Cedar Ridge | Hearth

Brentwood | Hearth

Brentwood | Hearth

Black Hills Rustic | Custom Cut Pool Coping