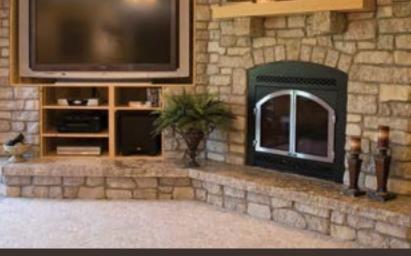

# **Hearthstones & Mantles**

Hearthstones and Mantles by Semco Stone are the final touch to your masterpiece. A natural stone hearth can enhance your fireplace design both in character and texture. Available in a precut standard size of 19"D x 21" W x 2 1/4" H with a sawn top and snapped on four sides. Hearthstones and Mantles can be custom cut and finished to your specifications, contact your sales representative for more information. See page 82 – 83 for finish options.

Cedar Ridge | Hearth

Brentwood | Hearth

Brentwood | Hearth

Black Hills Rustic | Custom Cut Pool Coping