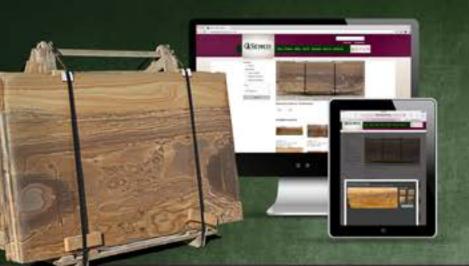

# LIVE SLAB INVENTORY IS NOW ON-LINE!

Each of our Brentwood slabs are unique, so we make it convenient for you to browse our selection of Brentwood slabs on-line.

Please visit *semcostone.com/webconnect* and under Product Type/Forms choose SLAB. There will be two choices of 1.25" and 2.25" thickness. Contact your Semco Sales Representative for more details!