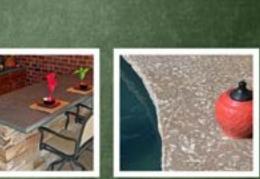

# **Hearthstones & Mantles**

Hearthstones and Mantles by Semco Stone are the final touch to your masterpiece. A natural stone hearth can enhance your fireplace design both in character and texture. Available in a precut standard size of 19"D x 21" W x 2 1/4" H with a sawn top and snapped on four sides. Hearthstones and Mantles can be custom cut and finished to your specifications, contact your sales representative for more information. See page 82 – 83 for finish options.

Cedar Ridge | Hearth

Brentwood | Hearth

Brentwood | Hearth

Black Hills Rustic | Custom Cut Pool Coping

# **Caps & Coping**

Caps and Coping are the perfect complement to our natural stone veneers. Available either snapped or sawn they give your project the finished detail for countless applications. The possibilities are endless from pool surrounds to the finishing touch on columns, piers, entrance monuments, staircases and more. Caps and Coping are available in various finishes. See page 82 - 83 for finish options.