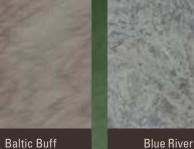

## >> SEMCO ALSO OFFERS SLABS IN THE FOLLOWING COLORS

Cedar Ridge

Gunsmoke Gray

**Rustic Cedar** 