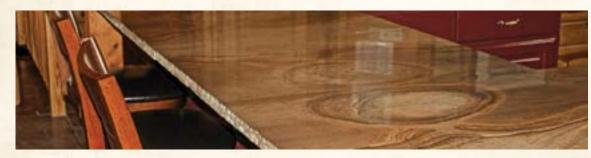

# 1-800-814-1072 semcostone.com

The possibilities are endless with Brentwood Natural Stone. Brentwood offers a perfect harmony of performance and beauty in both indoor and outdoor applications. Semco Stone's Brentwood can meet the needs of your lifestyle and the demands of your inspiration. This stone can be custom cut to your specifications.

# >> BRENTWOOD TRANSFORMS ANY OUTDOOR SPACE INTO WOW-WORTHY

Brentwood Slabs are available in 11/4" (3 cm) and 2 1/4" (6 cm) thickness. The slabs are available in a variety of heights and lengths. Brentwood is a Quartzite Sandstone, when sawn it has the elegant look of a detailed woodgrain. Great for countertops, outdoor kitchens, hearths, caps, sandblasted signs & more!

Available in 5 Finishes: Polished, Honed, Antique Brush, Bushhammer & Sandblasted Available in 7 Edge Treatments: Machine-Split, Rock Face, Full Bullnose, Half Bullnose, Bevel and Ogee