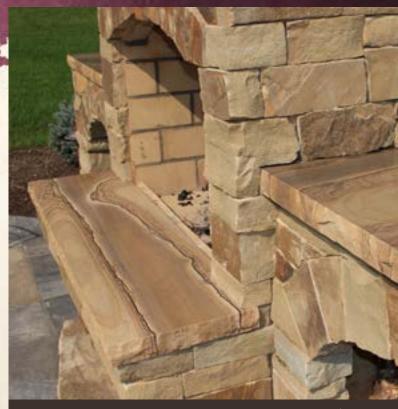

# **Hearthstones & Mantles**

Hearthstones and Mantles by Semco Stone are the final touch to your masterpiece. A natural stone hearth can enhance your fireplace design both in character and texture. Available in a precut standard size of 19"D x 21" W x 2 1/4" H with a sawn top and snapped on four sides. Hearthstones and Mantles can be custom cut and finished to your specifications, contact your sales representative for more information. See page 82 – 83 for finish options.

Cedar Ridge | Hearth

Brentwood | Hearth

Brentwood | Hearth

Black Hills Rustic | Custom Cut Pool Coping