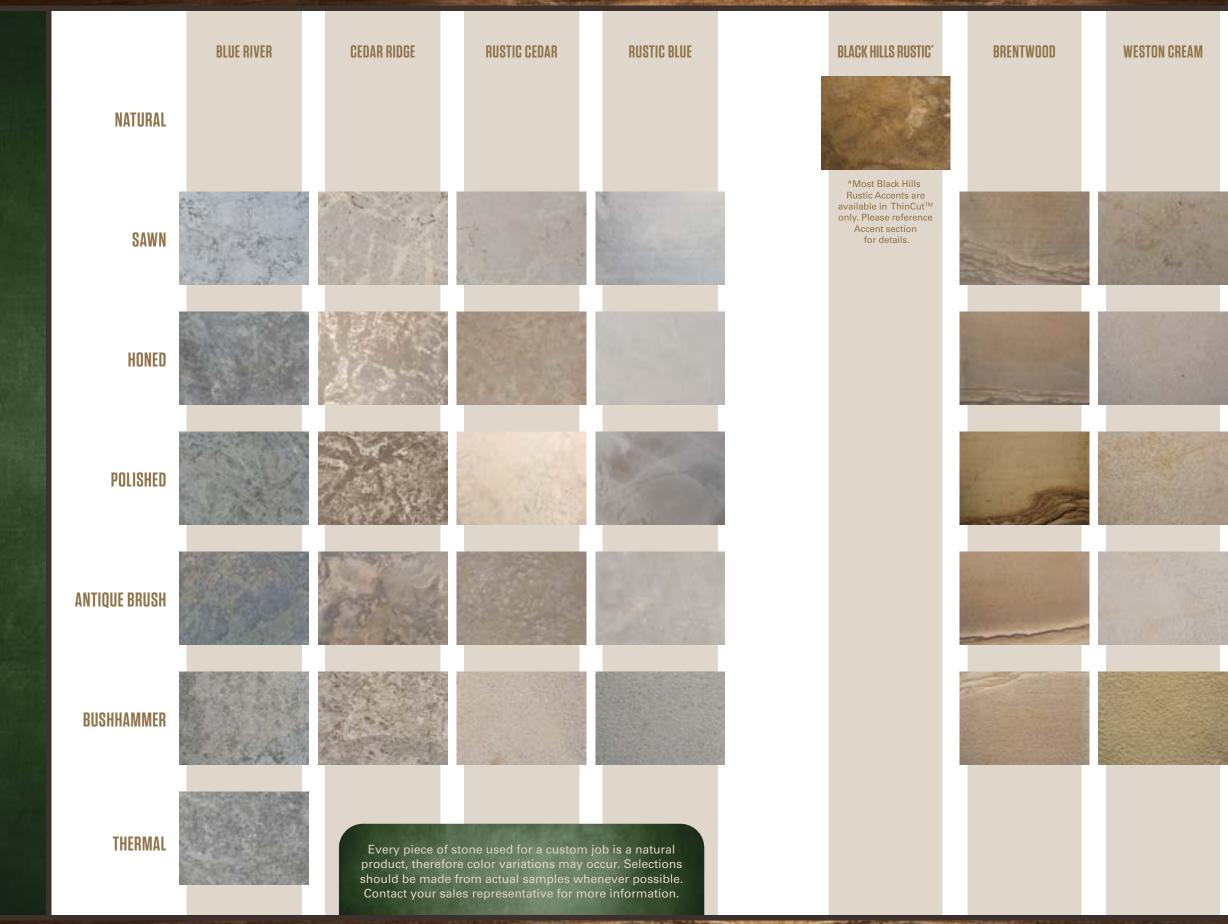

Available in 5 Finishes: Polished, Honed, Antique Brush, Bushhammer & Sandblasted Available in 7 Edge Treatments: Machine-Split, Rock Face, Full Bullnose, Half Bullnose, Bevel and Ogee

## >> SEMCO ALSO OFFERS SLABS IN THE FOLLOWING COLORS

Cedar Ridge

Gunsmoke Gray

**Rustic Cedar** 

# **Hearthstones & Mantles**

Hearthstones and Mantles by Semco Stone are the final touch to your masterpiece. A natural stone hearth can enhance your fireplace design both in character and texture. Available in a precut standard size of 19"D x 21" W x 2 1/4" H with a sawn top and snapped on four sides. Hearthstones and Mantles can be custom cut and finished to your specifications, contact your sales representative for more information. See page 82 – 83 for finish options.