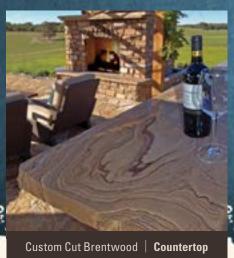

# 1-800-814-1072 semcostone.com

The possibilities are endless with Brentwood Natural Stone. Brentwood offers a perfect harmony of performance and beauty in both indoor and outdoor applications. Semco Stone's Brentwood can meet the needs of your lifestyle and the demands of your inspiration. This stone can be custom cut to your specifications.

# >> BRENTWOOD TRANSFORMS ANY OUTDOOR SPACE INTO WOW-WORTHY

Brentwood Slabs are available in 11/4" (3 cm) and 2 1/4" (6 cm) thickness. The slabs are available in a variety of heights and lengths. Brentwood is a Quartzite Sandstone, when sawn it has the elegant look of a detailed woodgrain. Great for countertops, outdoor kitchens, hearths, caps, sandblasted signs & more!