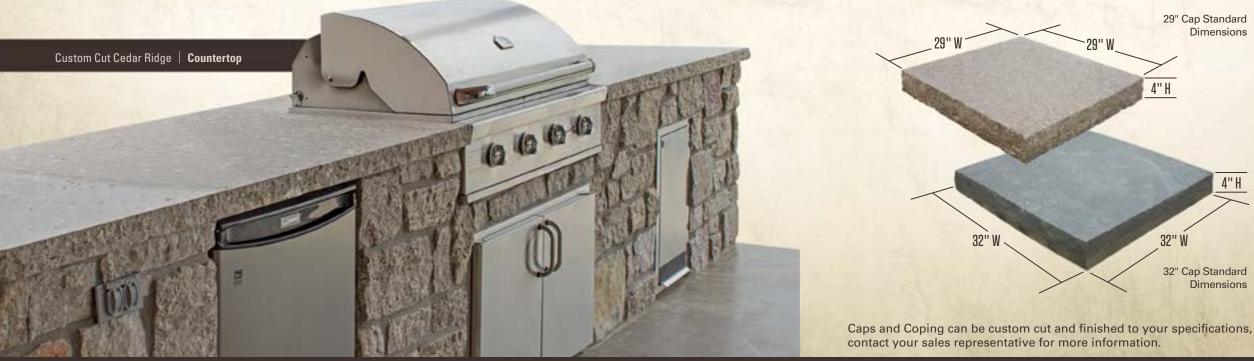

# **Natural Stone Countertops**

Semco Stone Natural Stone Countertops offer a perfect harmony of performance and beauty in both indoor and outdoor applications. Natural Stone countertops from Semco Stone can meet both the needs of your lifestyle and the demands of your inspiration. Our Countertops can be custom cut to your specifications, contact your sales representative for more information. See page 82 – 83 for finish options.

# **Caps & Coping**

Caps and Coping are the perfect complement to our natural stone veneers. Available either snapped or sawn they give your project the finished detail for countless applications. The possibilities are endless from pool surrounds to the finishing touch on columns, piers, entrance monuments, staircases and more. Caps and Coping are available in various finishes. See page 82 - 83 for finish options.

29" Cap Standard Dimensions

4" H

32" Cap Standard Dimensions

1-800-814-1072 semcostone.com