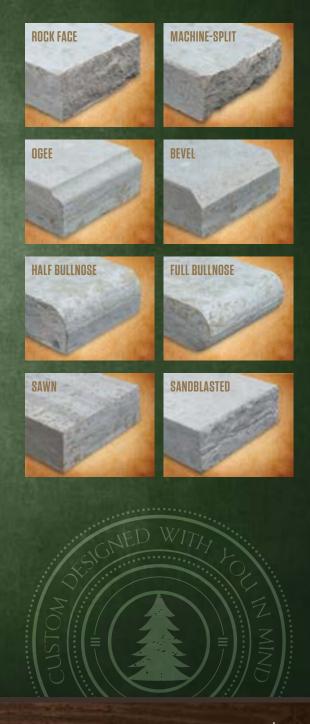

Available in 5 Finishes: Polished, Honed, Antique Brush, Bushhammer & Sandblasted Available in 7 Edge Treatments: Machine-Split, Rock Face, Full Bullnose, Half Bullnose, Bevel and Ogee

## DECORATIVE EDGES – THE DIFFERENCE IS IN THE DETAILS

Semco Stone's collection of Decorative Edges offers six of the most popular, architectural edges in the industry – adding the perfect finishing touch to counter tops, hearths, caps and so much more.

Decorative Edges can be a subtle, or not so subtle, completion to any environment.